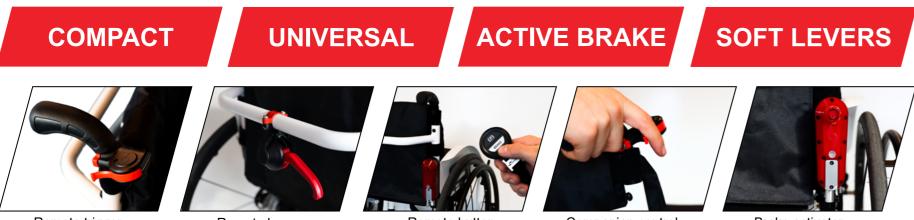

## **DISC BRAKES (WIRELESS)**

SMART BRAKE enables active users and companions to control wirelessly disc brakes on any manual wheelchair. Brake and park with the tip of your finger!

#### Key benefits:

- Wireless control of brake and park for users and/or companions, limited hand force needed
- Brake triggers located where it suits you best
- Companion control of brake/parking, from 30m distance
- Wireless brake allows you to control the hand rims and brake at the same time

#### Key facts:

- Hydraulic calipers (Tektro), 1-2 brake units
- Kit weight: Est. 1,9kg. Width: Est. 1,9 cm
- Selection of remote controllers to fit any user need
- · Active user and companion can activate same brake
- Activate continuous brake in four levels (20,40,60,80%), e.g. for longer downhills (under development)
- Rechargeable, USB

#### Remote trigger

Remote lever

Remote button

Companion control

Brake activator

More infomation and technical support, contact us: post@mysmartbrake.com / (+47) 64959444 / www.mysmartbrake.com