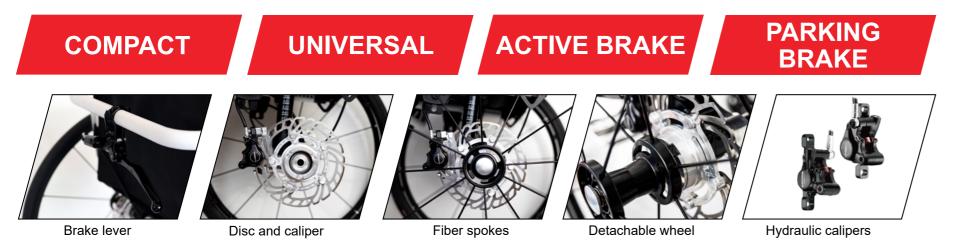

## **DISC BRAKE (MECHANICAL/HYDRAULIC)**

SMART BRAKE integrates disc brakes to your manual wheelchair without removing original parts. Control the brakes with the chair's original brake levers, or go wireless!

#### Key benefits:

- Disc brake improves power in active and parking brake
- Strong brake force in all conditions (rain, snow, mud)
- Brake and parking for active users and/or companions
- Maintain quick release function on chair
- More compact than drum brakes

#### Key facts:

- Fits wheels from MBL (steel and fiber spokes)
- · Adapter for Spinergy wheels under development
- Solutions available for active (rigid), allround (foldable) and comfort chairs
- Mechanical or hydraulic calipers
- Kit weight: Est. 1,5kg. Width: Est. 1,9 cm