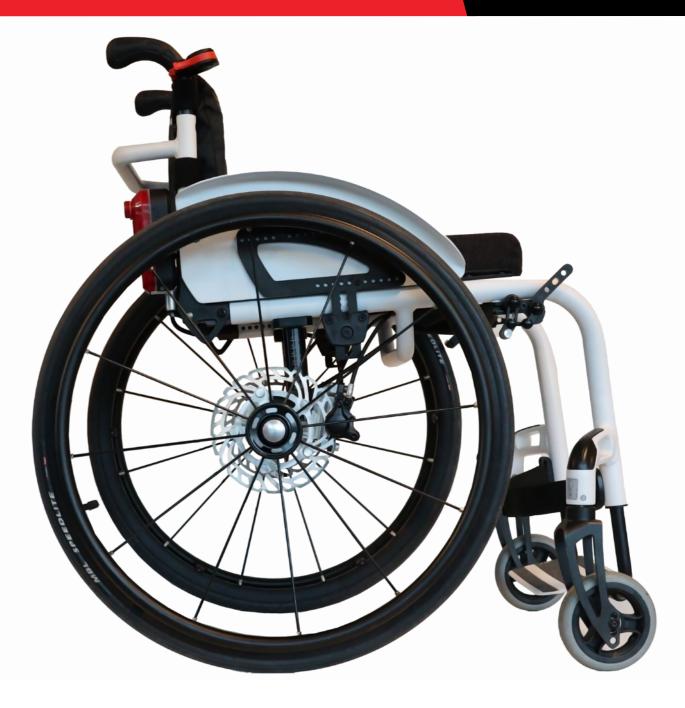

## **DISC BRAKES (WIRELESS)**

SMART BRAKE enables active users and companions to control wirelessly disc brakes on any manual wheelchair. Brake and park with the tip of your finger!

#### Key benefits:

- Wireless control of brake and park for users and/or companions, limited hand force needed
- Brake triggers located where it suits you best
- Companion control of brake/parking, from 30m distance
- Wireless brake allows you to control the hand rims and brake at the same time

#### Key facts:

- Hydraulic calipers (Tektro), 1-2 brake units
- Kit weight: Est. 1,9kg. Width: Est. 1,9 cm
- Selection of remote controllers to fit any user need
- · Active user and companion can activate same brake
- Activate continuous brake in four levels (20,40,60,80%), e.g. for longer downhills (under development)
- Rechargeable, USB

### WHEELCHAIR DISC BRAKES

post@mysmartbrake.com www.mysmartbrake.com (+47) 64959444