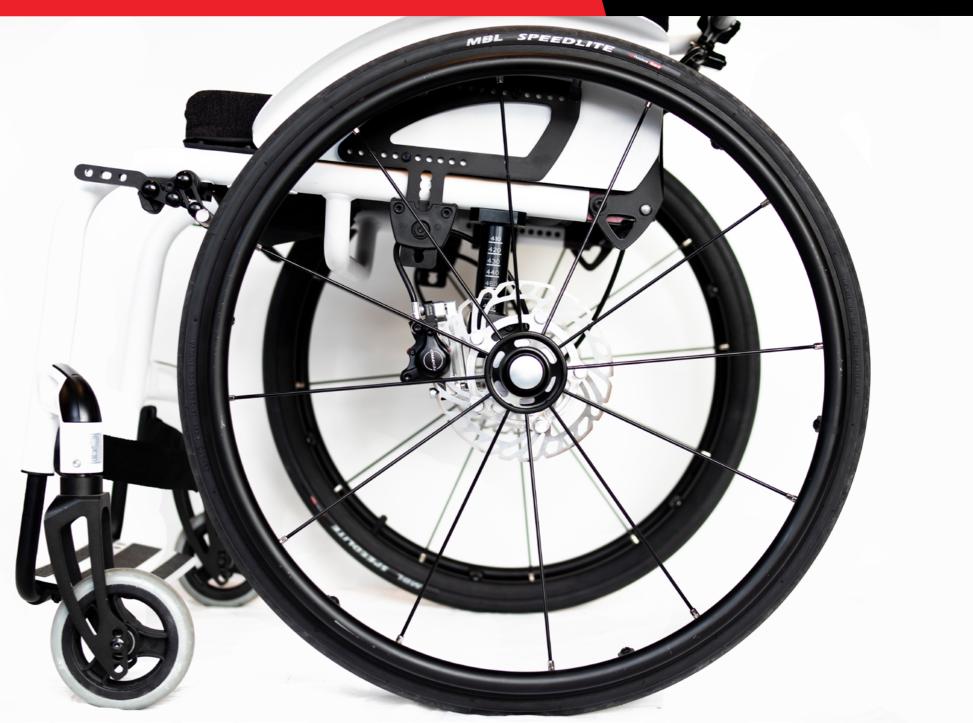

## **DISC BRAKE (MECHANICAL/HYDRAULIC)**

SMART BRAKE integrates disc brakes to your manual wheelchair without removing original parts. Control the brakes with the chair's original brake levers, or go wireless!

#### Key benefits:

- Disc brake improves power in active and parking brake
- Strong brake force in all conditions (rain, snow, mud)
- Brake and parking for active users and/or companions
- Maintain quick release function on chair
- More compact than drum brakes

#### Key facts:

- Fits wheels from MBL (steel and fiber spokes)
- · Adapter for Spinergy wheels under development
- Solutions available for active (rigid), allround (foldable) and comfort chairs
- Mechanical or hydraulic calipers
- Kit weight: Est. 1,5kg. Width: Est. 1,9 cm

### WHEELCHAIR DISC BRAKE